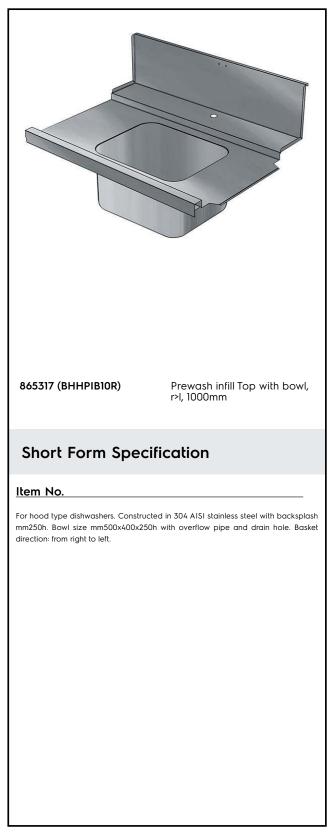

# Electrolux PROFESSIONAL

Handling System for Hood type Pre-wash Infill Top with Bowl Right to Left, 1000mm

| ITEM #  |   |
|---------|---|
| MODEL # |   |
| NAME #  | _ |
| SIS #   | _ |
| AIA #   | _ |

#### **Main Features**

- To be secured to the dishwasher and fitted to the receiving and sorting tables at the other end.
- Designed for 500x500 mm dishwashing racks.

#### Construction

- Deep anti-drip profiles completely folded with lower edge for safe and easy cleaning.
- All surfaces smooth with polished finish.
- 304 AISI stainless steel construction throughout.
- Included splashback to prevent water spatter.

## **Optional Accessories**

• Single plastic drain syphon 2 PNC 895313 " for Sinks