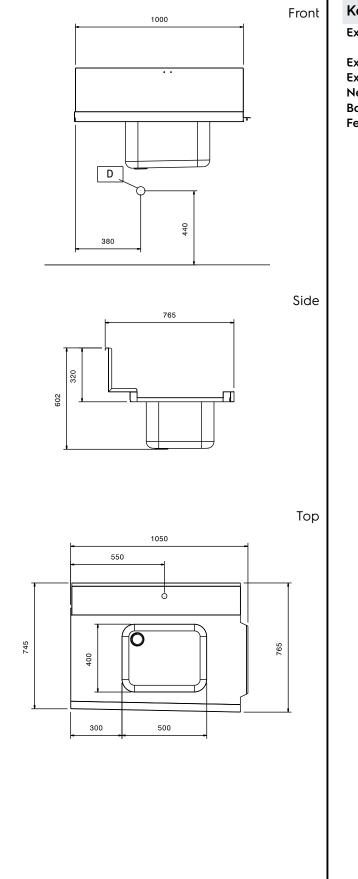

## Handling System for Hood type Pre-wash Infill Top with Bowl Right to Left, 1000mm

### Key Information:

| External dimensions, Width:           |              |  |
|---------------------------------------|--------------|--|
| 865317 (BHHPIB10R)                    | 1050 mm      |  |
| External dimensions, Depth:           | 765 mm       |  |
| External dimensions, Height:          | 600 mm       |  |
| Net weight:                           | 8 kg         |  |
| Basin dimensions:                     | 500x400x300h |  |
| Feeding direction: from Right to Left |              |  |